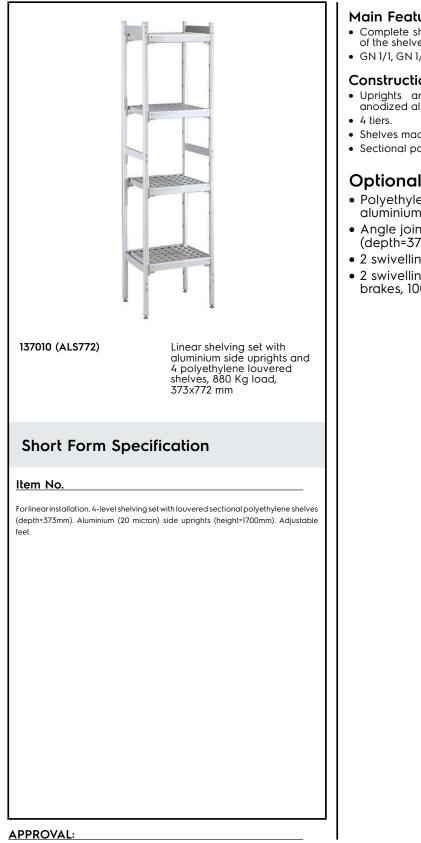

#### Main Features

Complete shelving system allows rapid and easy fixing of the shelves to the uprights.

• GN 1/1, GN 1/2 and GN 1/3 can be inserted into the frame.

### Construction

- Uprights and shelf frames constructed entirely in anodized aluminium (20 micron).
- Shelves made by section of polyethylene tablets.
- Sectional polyethylene shelves are dishwasher safe.

# **Optional Accessories**

- Polyethylene shelf with aluminium frame, 373x708mm PNC 850035 🗅
- Angle joint for shelves PNC 850070 🗅 (depth=373mm) • 2 swivelling wheels, 100mm PNC 850072 🗅
  - PNC 850073 🗅
- 2 swivelling wheels with brakes, 100mm