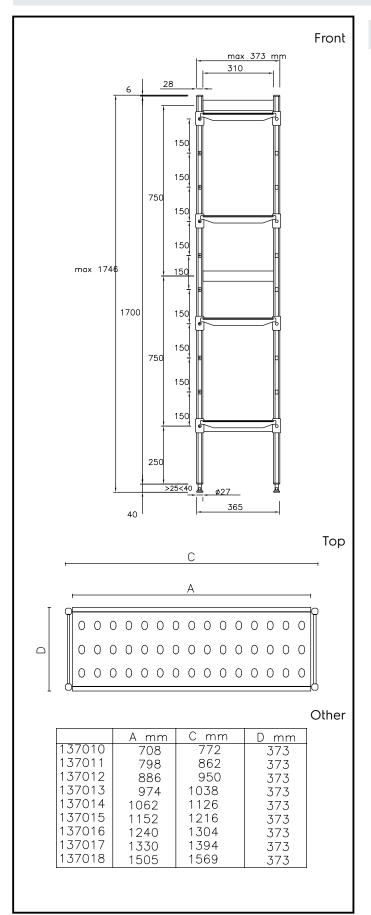

## Key Information:

| External dimensions, Width:  |         |
|------------------------------|---------|
| 137010 (ALS772)              | 772 mm  |
| External dimensions, Depth:  | 373 mm  |
| External dimensions, Height: | 1700 mm |
| Max loading weight:          | 1040 kg |
| Net weight:                  | 16 kg   |
| Uprights                     | 2       |